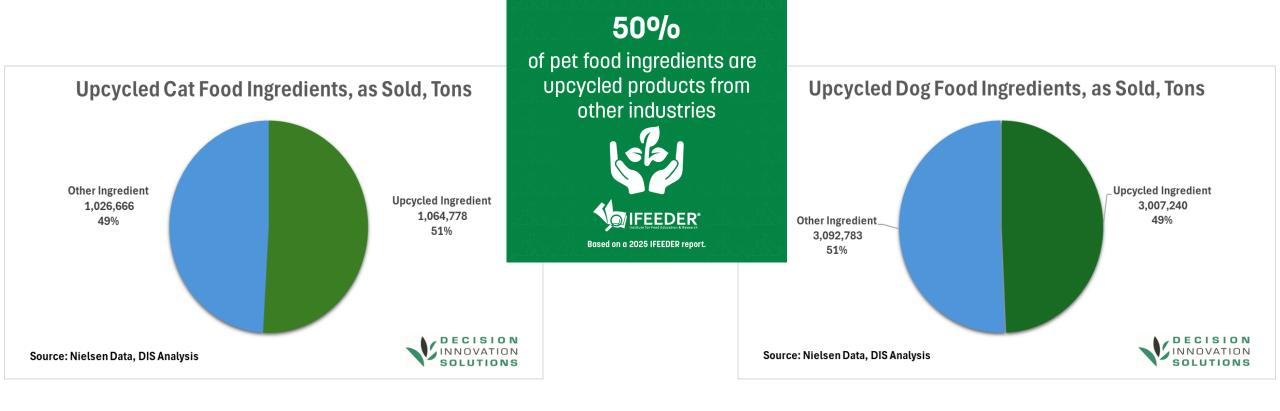

Tons)           | 7,236,084                     | 7,127,272        | 1.5%                                |
| Total Food Sales Volume (Tons)         | 9,801,451                     | 9,833,141        | -0.3%                               |
| Cat Food Sales Value (\$)              | \$15,329,774,300              | \$9,328,123,193  | 64.3%                               |
| Dog Food Sales Value (\$)              | \$36,354,318,636              | \$21,042,778,928 | 72.8%                               |
| Total Food Sales Value (\$)            | \$51,684,092,936              | \$30,370,902,122 | 70.2%                               |
| Note: Data factored up from Nielsen Da | ta to represent National Data |                  | DECISION<br>INNOVATION<br>SOLUTIONS |



### **Upcycled Ingredients**





#### **Most Used Ingredients**

## DOG FOOD INGREDIENTS

```
Dried Apole Pomace Chicken Cartilage
                                                                                                                                                                                                                                   SFanugreek Chicary Rootpydo Beans Dned Ctrus Pub
                                                                                                                                                                                                                       S Organic Blueberry Animal Digest Duck Meet