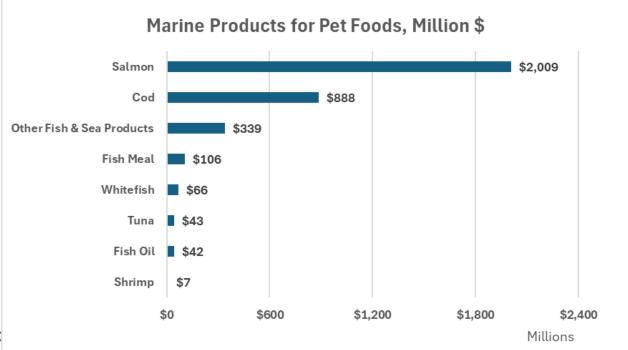

# Ingredients Used in Dog & Cat Food are Diverse

PROCESSOR INGREDIENTS

VALUED AT \$3.4 BILLION

MEAT & POULTRY PRODUCTS

VALUED AT \$4.7 BILLION

ANIMAL PROTEIN MEALS & FATS

VALUED AT SI BILLION

MARINE PRODUCTS

### **Purchased Ingredient Comparison**

| Comparison of Pet Food Ingredients (as Bought), 2025 vs. 2020 |                                                             |                                                       |                   |                                                               |                                                        |                   |  |  |
|---------------------------------------------------------------|-------------------------------------------------------------|-------------------------------------------------------|-------------------|---------------------------------------------------------------|--------------------------------------------------------|-------------------|--|--|
| Ingredient Category                                           | Pet Total Ingredient<br>Quantity (as Bought)<br>2025 (Tons) | Pet Total Ingredient Quantity (as Bought) 2020 (Tons) | Percent<br>change | Pet Total Food<br>Ingredient <u>Value</u> (as<br>Bought) 2024 | Pet Total Food<br>Ingredient Value (as<br>Bought) 2020 | Percent<br>change |  |  |
| Meat & Poultry Products                                       | 2,457,150                                                   | 1,834,661                                             | 34%               | \$4,749,359,756                                               | \$3,089,338,098                                        | <b>54</b> %       |  |  |
| Marine Products                                               | 502,013                                                     | 257,720                                               | 95%               | \$3,499,719,013                                               | \$967,648,767                                          | <b>262</b> %      |  |  |
| Farm or Mill-based Products                                   | 4,124,748                                                   | 4,039,610                                             | <b>2</b> %        | \$3,390,434,958                                               | \$1,389,965,464                                        | 144%              |  |  |
| Animal Protein Meals & Fats                                   | 1,568,606                                                   | 1,773,116                                             | <b>-12</b> %      | \$1,025,802,043                                               | \$641,528,692                                          | <b>60</b> %       |  |  |
| Broth                                                         | 184,737                                                     | 166,851                                               | <b>11</b> %       | \$554,210,754                                                 | \$834,255,514                                          | -34%              |  |  |
| Water                                                         | 440,461                                                     | 567,501                                               | -22%              | \$880,923                                                     | \$1,135,003                                            | <b>-22</b> %      |  |  |
| Grand Total                                                   | 9,278,408                                                   | 8,646,211                                             | <b>7</b> %        | \$13,227,040,232                                              | \$6,941,305,251                                        | 91%               |  |  |