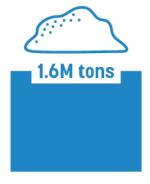

### **Purchased Ingredient Comparison**

| Comparison of Pet Food Ingredients (as Bought), 2025 vs. 2020 |                                                             |                                                       |                   |                                                               |                                                        |                   |  |  |
|---------------------------------------------------------------|-------------------------------------------------------------|-------------------------------------------------------|-------------------|---------------------------------------------------------------|--------------------------------------------------------|-------------------|--|--|
| Ingredient Category                                           | Pet Total Ingredient<br>Quantity (as Bought)<br>2025 (Tons) | Pet Total Ingredient Quantity (as Bought) 2020 (Tons) | Percent<br>change | Pet Total Food<br>Ingredient <u>Value</u> (as<br>Bought) 2024 | Pet Total Food<br>Ingredient Value (as<br>Bought) 2020 | Percent<br>change |  |  |
| Meat & Poultry Products                                       | 2,457,150                                                   | 1,834,661                                             | 34%               | \$4,749,359,756                                               | \$3,089,338,098                                        | <b>54</b> %       |  |  |
| Marine Products                                               | 502,013                                                     | 257,720                                               | 95%               | \$3,499,719,013                                               | \$967,648,767                                          | <b>262</b> %      |  |  |
| Farm or Mill-based Products                                   | 4,124,748                                                   | 4,039,610                                             | <b>2</b> %        | \$3,390,434,958                                               | \$1,389,965,464                                        | 144%              |  |  |
| Animal Protein Meals & Fats                                   | 1,568,606                                                   | 1,773,116                                             | <b>-12</b> %      | \$1,025,802,043                                               | \$641,528,692                                          | <b>60</b> %       |  |  |
| Broth                                                         | 184,737                                                     | 166,851                                               | <b>11</b> %       | \$554,210,754                                                 | \$834,255,514                                          | -34%              |  |  |
| Water                                                         | 440,461                                                     | 567,501                                               | -22%              | \$880,923                                                     | \$1,135,003                                            | <b>-22</b> %      |  |  |
| Grand Total                                                   | 9,278,408                                                   | 8,646,211                                             | <b>7</b> %        | \$13,227,040,232                                              | \$6,941,305,251                                        | 91%               |  |  |