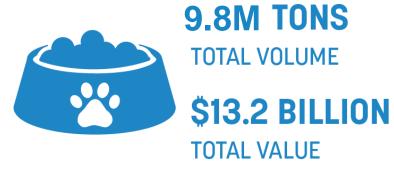

## Pet Food Manufacturers Generate Economic Value Throughout the Supply Chain

\$7.6B in materials, services, equipment & labor sold to farm suppliers

\$9.8B in materials
& services sold
to farmers

\$13.2B in farm products sold to pet food manufacturers

9.8M tons of dog & cat food produced by pet food manufacturers

\$51.7B in dog & cat food sold to consumers

#### Total Pet Food Sales, 2024 vs. 2020

| Compariso                              |                               |                  |                                     |
|----------------------------------------|-------------------------------|------------------|-------------------------------------|
| Attribute                              | 2025                          | 2020             | Percent Change                      |
| Cat Food Sales Volume (Tons)           | 2,565,367                     | 2,705,868        | -5.2%                               |
| Dog Food Sales Volume (Tons)           | 7,236,084                     | 7,127,272        | 1.5%                                |
| Total Food Sales Volume (Tons)         | 9,801,451                     | 9,833,141        | -0.3%                               |
| Cat Food Sales Value (\$)              | \$15,329,774,300              | \$9,328,123,193  | 64.3%                               |
| Dog Food Sales Value (\$)              | \$36,354,318,636              | \$21,042,778,928 | 72.8%                               |
| Total Food Sales Value (\$)            | \$51,684,092,936              | \$30,370,902,122 | 70.2%                               |
| Note: Data factored up from Nielsen Da | ta to represent National Data |                  | DECISION<br>INNOVATION<br>SOLUTIONS |