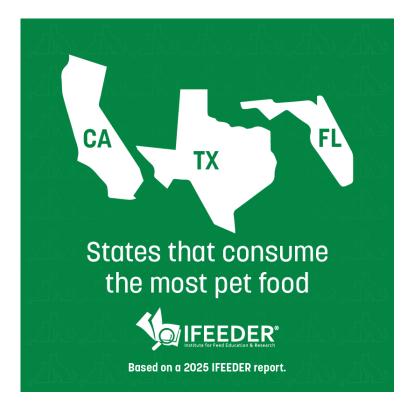

9.8M tons of dog & cat food produced by pet food manufacturers

\$51.7B in dog & cat food sold to consumers