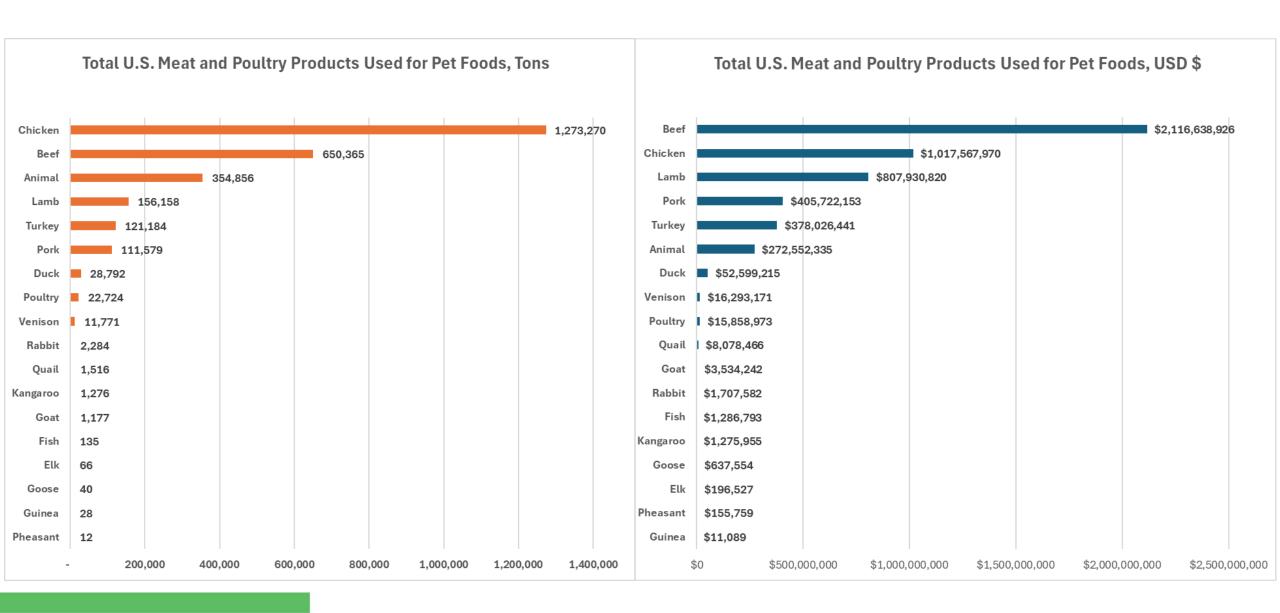

# Ingredients Used in Dog & Cat Food are Diverse

PROCESSOR INGREDIENTS

VALUED AT \$3.4 BILLION

MEAT & POULTRY PRODUCTS

VALUED AT \$4.7 BILLION

ANIMAL PROTEIN MEALS & FATS

VALUED AT SI BILLION

MARINE PRODUCTS

### **Purchased Ingredient Comparison**

| Comparison of Pet Food Ingredients (as Bought), 2025 vs. 2020 |                                                             |                                                       |                   |                                                               |                                                        |                   |  |  |
|---------------------------------------------------------------|-------------------------------------------------------------|-------------------------------------------------------|-------------------|---------------------------------------------------------------|--------------------------------------------------------|-------------------|--|--|
| Ingredient Category                                           | Pet Total Ingredient<br>Quantity (as Bought)<br>2025 (Tons) | Pet Total Ingredient Quantity (as Bought) 2020 (Tons) | Percent<br>change | Pet Total Food<br>Ingredient <u>Value</u> (as<br>Bought) 2024 | Pet Total Food<br>Ingredient Value (as<br>Bought) 2020 | Percent<br>change |  |  |
| Meat & Poultry Products                                       | 2,457,150                                                   | 1,834,661                                             | 34%               | \$4,749,359,756                                               | \$3,089,338,098                                        | <b>54</b> %       |  |  |
| Marine Products                                               | 502,013                                                     | 257,720                                               | 95%               | \$3,499,719,013                                               | \$967,648,767                                          | <b>262</b> %      |  |  |
| Farm or Mill-based Products                                   | 4,124,748                                                   | 4,039,610                                             | <b>2</b> %        | \$3,390,434,958                                               | \$1,389,965,464                                        | 144%              |  |  |
| Animal Protein Meals & Fats                                   | 1,568,606                                                   | 1,773,116                                             | <b>-12</b> %      | \$1,025,802,043                                               | \$641,528,692                                          | <b>60</b> %       |  |  |
| Broth                                                         | 184,737                                                     | 166,851                                               | <b>11</b> %       | \$554,210,754                                                 | \$834,255,514                                          | -34%              |  |  |
| Water                                                         | 440,461                                                     | 567,501                                               | -22%              | \$880,923                                                     | \$1,135,003                                            | <b>-22</b> %      |  |  |
| Grand Total                                                   | 9,278,408                                                   | 8,646,211                                             | <b>7</b> %        | \$13,227,040,232                                              | \$6,941,305,251                                        | 91%               |  |  |