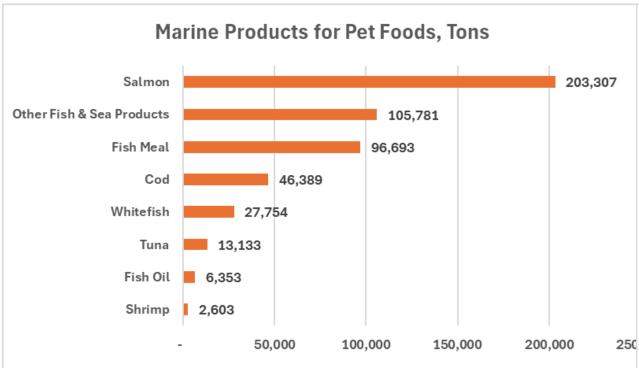

# Ingredients Used in Dog & Cat Food are Diverse

PROCESSOR INGREDIENTS

VALUED AT \$3.4 BILLION

MEAT & POULTRY PRODUCTS

VALUED AT \$4.7 BILLION

ANIMAL PROTEIN MEALS & FATS

VALUED AT SI BILLION

MARINE PRODUCTS

### **Purchased Ingredient Comparison**

| Comparison of Pet Food Ingredients (as Bought), 2025 vs. 2020 |                                                             |                                                       |                   |                                                               |                                                        |                   |  |  |
|---------------------------------------------------------------|-------------------------------------------------------------|-------------------------------------------------------|-------------------|---------------------------------------------------------------|--------------------------------------------------------|-------------------|--|--|
| Ingredient Category                                           | Pet Total Ingredient<br>Quantity (as Bought)<br>2025 (Tons) | Pet Total Ingredient Quantity (as Bought) 2020 (Tons) | Percent<br>change | Pet Total Food<br>Ingredient <u>Value</u> (as<br>Bought) 2024 | Pet Total Food<br>Ingredient Value (as<br>Bought) 2020 | Percent<br>change |  |  |
| Meat & Poultry Products                                       | 2,457,150                                                   | 1,834,661                                             | 34%               | \$4,749,359,756                                               | \$3,089,338,098                                        | <b>54</b> %       |  |  |
| Marine Products                                               | 502,013                                                     | 257,720                                               | 95%               | \$3,499,719,013                                               | \$967,648,767                                          | <b>262</b> %      |  |  |
| Farm or Mill-based Products                                   | 4,124,748                                                   | 4,039,610                                             | <b>2</b> %        | \$3,390,434,958                                               | \$1,389,965,464                                        | 144%              |  |  |
| Animal Protein Meals & Fats                                   | 1,568,606                                                   | 1,773,116                                             | <b>-12</b> %      | \$1,025,802,043                                               | \$641,528,692                                          | <b>60</b> %       |  |  |
| Broth                                                         | 184,737                                                     | 166,851                                               | <b>11</b> %       | \$554,210,754                                                 | \$834,255,514                                          | -34%              |  |  |
| Water                                                         | 440,461                                                     | 567,501                                               | -22%              | \$880,923                                                     | \$1,135,003                                            | <b>-22</b> %      |  |  |
| Grand Total                                                   | 9,278,408                                                   | 8,646,211                                             | <b>7</b> %        | \$13,227,040,232                                              | \$6,941,305,251                                        | 91%               |  |  |