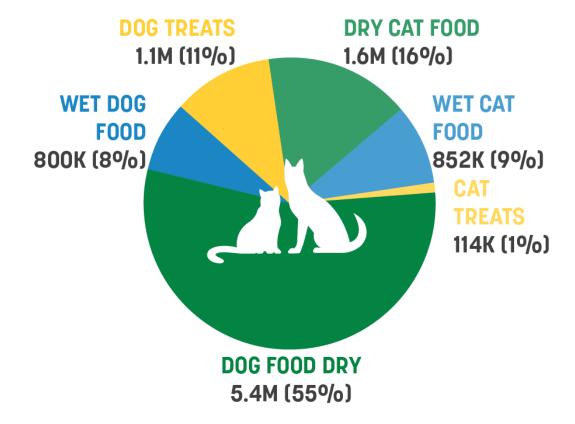

#### **TOTAL PET FOOD SALES**

BY VALUE

#### Total Pet Food Sales, 2024 vs. 2020

| Compariso                              |                               |                  |                                     |
|----------------------------------------|-------------------------------|------------------|-------------------------------------|
| Attribute                              | 2025                          | 2020             | Percent Change                      |
| Cat Food Sales Volume (Tons)           | 2,565,367                     | 2,705,868        | -5.2%                               |
| Dog Food Sales Volume (Tons)           | 7,236,084                     | 7,127,272        | 1.5%                                |
| Total Food Sales Volume (Tons)         | 9,801,451                     | 9,833,141        | -0.3%                               |
| Cat Food Sales Value (\$)              | \$15,329,774,300              | \$9,328,123,193  | 64.3%                               |
| Dog Food Sales Value (\$)              | \$36,354,318,636              | \$21,042,778,928 | 72.8%                               |
| Total Food Sales Value (\$)            | \$51,684,092,936              | \$30,370,902,122 | 70.2%                               |
| Note: Data factored up from Nielsen Da | ta to represent National Data |                  | DECISION<br>INNOVATION<br>SOLUTIONS |