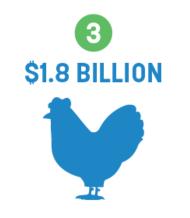

## Top 5 Most Valuable Ingredients in U.S. Pet Food

MARINE PRODUCTS

BEEF & BEEF PRODUCTS

CHICKEN & CHICKEN PRODUCTS

WHOLE GRAINS

### **Purchased Ingredient Comparison**

| Comparison of Pet Food Ingredients (as Bought), 2025 vs. 2020 |                                                             |                                                       |                   |                                                               |                                                        |                   |  |  |
|---------------------------------------------------------------|-------------------------------------------------------------|-------------------------------------------------------|-------------------|---------------------------------------------------------------|--------------------------------------------------------|-------------------|--|--|
| Ingredient Category                                           | Pet Total Ingredient<br>Quantity (as Bought)<br>2025 (Tons) | Pet Total Ingredient Quantity (as Bought) 2020 (Tons) | Percent<br>change | Pet Total Food<br>Ingredient <u>Value</u> (as<br>Bought) 2024 | Pet Total Food<br>Ingredient Value (as<br>Bought) 2020 | Percent<br>change |  |  |
| Meat & Poultry Products                                       | 2,457,150                                                   | 1,834,661                                             | 34%               | \$4,749,359,756                                               | \$3,089,338,098                                        | <b>54</b> %       |  |  |
| Marine Products                                               | 502,013                                                     | 257,720                                               | 95%               | \$3,499,719,013                                               | \$967,648,767                                          | <b>262</b> %      |  |  |
| Farm or Mill-based Products                                   | 4,124,748                                                   | 4,039,610                                             | <b>2</b> %        | \$3,390,434,958                                               | \$1,389,965,464                                        | 144%              |  |  |
| Animal Protein Meals & Fats                                   | 1,568,606                                                   | 1,773,116                                             | <b>-12</b> %      | \$1,025,802,043                                               | \$641,528,692                                          | <b>60</b> %       |  |  |
| Broth                                                         | 184,737                                                     | 166,851                                               | <b>11</b> %       | \$554,210,754                                                 | \$834,255,514                                          | -34%              |  |  |
| Water                                                         | 440,461                                                     | 567,501                                               | -22%              | \$880,923                                                     | \$1,135,003                                            | <b>-22</b> %      |  |  |
| Grand Total                                                   | 9,278,408                                                   | 8,646,211                                             | <b>7</b> %        | \$13,227,040,232                                              | \$6,941,305,251                                        | 91%               |  |  |