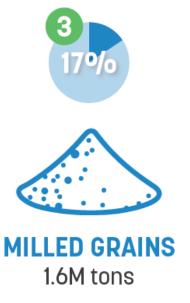

#### Top 5 Ingredients Used in U.S. Pet Food

## Top 5 Most Valuable Ingredients in U.S. Pet Food

MARINE PRODUCTS

BEEF & BEEF PRODUCTS

CHICKEN & CHICKEN PRODUCTS

WHOLE GRAINS