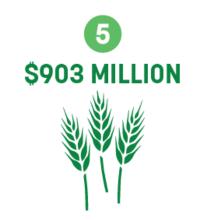

## Top 5 Most Valuable Ingredients in U.S. Pet Food

MARINE PRODUCTS

BEEF & BEEF PRODUCTS

CHICKEN & CHICKEN PRODUCTS

WHOLE GRAINS

### **Purchased Ingredient Comparison**

| Comparison of Pet Food Ingredients (as Bought), 2025 vs. 2020 |                                                             |                                                       |                   |                                                               |                                                        |                   |  |  |
|---------------------------------------------------------------|-------------------------------------------------------------|-------------------------------------------------------|-------------------|---------------------------------------------------------------|--------------------------------------------------------|-------------------|--|--|
| Ingredient Category                                           | Pet Total Ingredient<br>Quantity (as Bought)<br>2025 (Tons) | Pet Total Ingredient Quantity (as Bought) 2020 (Tons) | Percent<br>change | Pet Total Food<br>Ingredient <u>Value</u> (as<br>Bought) 2024 | Pet Total Food<br>Ingredient Value (as<br>Bought) 2020 | Percent<br>change |  |  |
| Meat & Poultry Products                                       | 2,457,150                                                   | 1,834,661                                             | 34%               | \$4,749,359,756                                               | \$3,089,338,098                                        | <b>54</b> %       |  |  |
| Marine Products                                               | 502,013                                                     | 257,720                                               | 95%               | \$3,499,719,013                                               | \$967,648,767                                          | <b>262</b> %      |  |  |
| Farm or Mill-based Products                                   | 4,124,748                                                   | 4,039,610                                             | <b>2</b> %        | \$3,390,434,958                                               | \$1,389,965,464                                        | 144%              |  |  |
| Animal Protein Meals & Fats                                   | 1,568,606                                                   | 1,773,116                                             | <b>-12</b> %      | \$1,025,802,043                                               | \$641,528,692                                          | <b>60</b> %       |  |  |
| Broth                                                         | 184,737                                                     | 166,851                                               | <b>11</b> %       | \$554,210,754                                                 | \$834,255,514                                          | -34%              |  |  |
| Water                                                         | 440,461                                                     | 567,501                                               | -22%              | \$880,923                                                     | \$1,135,003                                            | <b>-22</b> %      |  |  |
| Grand Total                                                   | 9,278,408                                                   | 8,646,211                                             | <b>7</b> %        | \$13,227,040,232                                              | \$6,941,305,251                                        | 91%               |  |  |