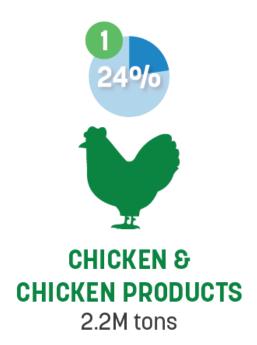

## Top 5 Most Valuable Ingredients in U.S. Pet Food

MARINE PRODUCTS

BEEF & BEEF PRODUCTS

CHICKEN & CHICKEN PRODUCTS

WHOLE GRAINS

### **Purchased Ingredient Comparison**

| Comparison of Pet Food Ingredients (as Bought), 2025 vs. 2020 |                                                             |                                                       |                   |                                                               |                                                        |                   |  |  |
|---------------------------------------------------------------|-------------------------------------------------------------|-------------------------------------------------------|-------------------|---------------------------------------------------------------|--------------------------------------------------------|-------------------|--|--|
| Ingredient Category                                           | Pet Total Ingredient<br>Quantity (as Bought)<br>2025 (Tons) | Pet Total Ingredient Quantity (as Bought) 2020 (Tons) | Percent<br>change | Pet Total Food<br>Ingredient <u>Value</u> (as<br>Bought) 2024 | Pet Total Food<br>Ingredient Value (as<br>Bought) 2020 | Percent<br>change |  |  |
| Meat & Poultry Products                                       | 2,457,150                                                   | 1,834,661                                             | 34%               | \$4,749,359,756                                               | \$3,089,338,098                                        | <b>54</b> %       |  |  |
| Marine Products                                               | 502,013                                                     | 257,720                                               | 95%               | \$3,499,719,013                                               | \$967,648,767                                          | <b>262</b> %      |  |  |
| Farm or Mill-based Products                                   | 4,124,748                                                   | 4,039,610                                             | <b>2</b> %        | \$3,390,434,958                                               | \$1,389,965,464                                        | 144%              |  |  |
| Animal Protein Meals & Fats                                   | 1,568,606                                                   | 1,773,116                                             | <b>-12</b> %      | \$1,025,802,043                                               | \$641,528,692                                          | <b>60</b> %       |  |  |
| Broth                                                         | 184,737                                                     | 166,851                                               | <b>11</b> %       | \$554,210,754                                                 | \$834,255,514                                          | -34%              |  |  |
| Water                                                         | 440,461                                                     | 567,501                                               | -22%              | \$880,923                                                     | \$1,135,003                                            | <b>-22</b> %      |  |  |
| Grand Total                                                   | 9,278,408                                                   | 8,646,211                                             | <b>7</b> %        | \$13,227,040,232                                              | \$6,941,305,251                                        | 91%               |  |  |