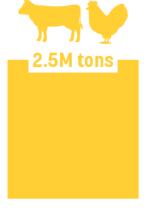

### **Purchased Ingredient Comparison**

| Comparison of Pet Food Ingredients (as Bought), 2025 vs. 2020 |                                                             |                                                       |                   |                                                               |                                                        |                   |  |  |
|---------------------------------------------------------------|-------------------------------------------------------------|-------------------------------------------------------|-------------------|---------------------------------------------------------------|--------------------------------------------------------|-------------------|--|--|
| Ingredient Category                                           | Pet Total Ingredient<br>Quantity (as Bought)<br>2025 (Tons) | Pet Total Ingredient Quantity (as Bought) 2020 (Tons) | Percent<br>change | Pet Total Food<br>Ingredient <u>Value</u> (as<br>Bought) 2024 | Pet Total Food<br>Ingredient Value (as<br>Bought) 2020 | Percent<br>change |  |  |
| Meat & Poultry Products                                       | 2,457,150                                                   | 1,834,661                                             | 34%               | \$4,749,359,756                                               | \$3,089,338,098                                        | <b>54</b> %       |  |  |
| Marine Products                                               | 502,013                                                     | 257,720                                               | 95%               | \$3,499,719,013                                               | \$967,648,767                                          | <b>262</b> %      |  |  |
| Farm or Mill-based Products                                   | 4,124,748                                                   | 4,039,610                                             | <b>2</b> %        | \$3,390,434,958                                               | \$1,389,965,464                                        | 144%              |  |  |
| Animal Protein Meals & Fats                                   | 1,568,606                                                   | 1,773,116                                             | <b>-12</b> %      | \$1,025,802,043                                               | \$641,528,692                                          | <b>60</b> %       |  |  |
| Broth                                                         | 184,737                                                     | 166,851                                               | <b>11</b> %       | \$554,210,754                                                 | \$834,255,514                                          | -34%              |  |  |
| Water                                                         | 440,461                                                     | 567,501                                               | -22%              | \$880,923                                                     | \$1,135,003                                            | <b>-22</b> %      |  |  |
| Grand Total                                                   | 9,278,408                                                   | 8,646,211                                             | <b>7</b> %        | \$13,227,040,232                                              | \$6,941,305,251                                        | 91%               |  |  |