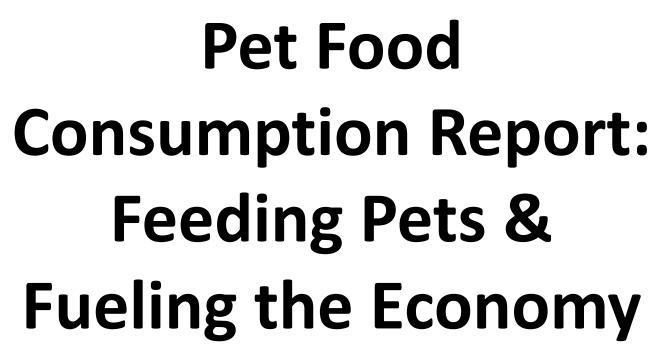

#### **TOTAL PET FOOD SALES**

BY VOLUME (TONS)

9.8M tons of dog & cat food produced by pet food manufacturers

\$51.7B in dog & cat food sold to consumers

#### Total Pet Food Sales, 2024 vs. 2020

| Compariso                              |                               |                  |                                     |
|----------------------------------------|-------------------------------|------------------|-------------------------------------|
| Attribute                              | 2025                          | 2020             | Percent Change                      |
| Cat Food Sales Volume (Tons)           | 2,565,367                     | 2,705,868        | -5.2%                               |
| Dog Food Sales Volume (Tons)           | 7,236,084                     | 7,127,272        | 1.5%                                |
| Total Food Sales Volume (Tons)         | 9,801,451                     | 9,833,141        | -0.3%                               |
| Cat Food Sales Value (\$)              | \$15,329,774,300              | \$9,328,123,193  | 64.3%                               |
| Dog Food Sales Value (\$)              | \$36,354,318,636              | \$21,042,778,928 | 72.8%                               |
| Total Food Sales Value (\$)            | \$51,684,092,936              | \$30,370,902,122 | 70.2%                               |
| Note: Data factored up from Nielsen Da | ta to represent National Data |                  | DECISION<br>INNOVATION<br>SOLUTIONS |