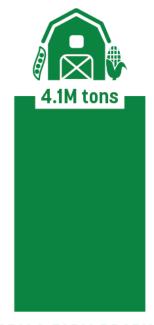

### **Purchased Ingredient Comparison**

| Comparison of Pet Food Ingredients (as Bought), 2025 vs. 2020 |                                                             |                                                       |                   |                                                               |                                                        |                   |  |  |
|---------------------------------------------------------------|-------------------------------------------------------------|-------------------------------------------------------|-------------------|---------------------------------------------------------------|--------------------------------------------------------|-------------------|--|--|
| Ingredient Category                                           | Pet Total Ingredient<br>Quantity (as Bought)<br>2025 (Tons) | Pet Total Ingredient Quantity (as Bought) 2020 (Tons) | Percent<br>change | Pet Total Food<br>Ingredient <u>Value</u> (as<br>Bought) 2024 | Pet Total Food<br>Ingredient Value (as<br>Bought) 2020 | Percent<br>change |  |  |
| Meat & Poultry Products                                       | 2,457,150                                                   | 1,834,661                                             | 34%               | \$4,749,359,756                                               | \$3,089,338,098                                        | <b>54</b> %       |  |  |
| Marine Products                                               | 502,013                                                     | 257,720                                               | 95%               | \$3,499,719,013                                               | \$967,648,767                                          | <b>262</b> %      |  |  |
| Farm or Mill-based Products                                   | 4,124,748                                                   | 4,039,610                                             | <b>2</b> %        | \$3,390,434,958                                               | \$1,389,965,464                                        | 144%              |  |  |
| Animal Protein Meals & Fats                                   | 1,568,606                                                   | 1,773,116                                             | <b>-12</b> %      | \$1,025,802,043                                               | \$641,528,692                                          | <b>60</b> %       |  |  |
| Broth                                                         | 184,737                                                     | 166,851                                               | <b>11</b> %       | \$554,210,754                                                 | \$834,255,514                                          | -34%              |  |  |
| Water                                                         | 440,461                                                     | 567,501                                               | -22%              | \$880,923                                                     | \$1,135,003                                            | <b>-22</b> %      |  |  |
| Grand Total                                                   | 9,278,408                                                   | 8,646,211                                             | <b>7</b> %        | \$13,227,040,232                                              | \$6,941,305,251                                        | 91%               |  |  |