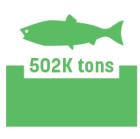

### **Purchased Ingredient Comparison**

| Comparison of Pet Food Ingredients (as Bought), 2025 vs. 2020 |                                                             |                                                       |                   |                                                               |                                                        |                   |  |  |
|---------------------------------------------------------------|-------------------------------------------------------------|-------------------------------------------------------|-------------------|---------------------------------------------------------------|--------------------------------------------------------|-------------------|--|--|
| Ingredient Category                                           | Pet Total Ingredient<br>Quantity (as Bought)<br>2025 (Tons) | Pet Total Ingredient Quantity (as Bought) 2020 (Tons) | Percent<br>change | Pet Total Food<br>Ingredient <u>Value</u> (as<br>Bought) 2024 | Pet Total Food<br>Ingredient Value (as<br>Bought) 2020 | Percent<br>change |  |  |
| Meat & Poultry Products                                       | 2,457,150                                                   | 1,834,661                                             | 34%               | \$4,749,359,756                                               | \$3,089,338,098                                        | <b>54</b> %       |  |  |
| Marine Products                                               | 502,013                                                     | 257,720                                               | 95%               | \$3,499,719,013                                               | \$967,648,767                                          | <b>262</b> %      |  |  |
| Farm or Mill-based Products                                   | 4,124,748                                                   | 4,039,610                                             | <b>2</b> %        | \$3,390,434,958                                               | \$1,389,965,464                                        | 144%              |  |  |
| Animal Protein Meals & Fats                                   | 1,568,606                                                   | 1,773,116                                             | <b>-12</b> %      | \$1,025,802,043                                               | \$641,528,692                                          | <b>60</b> %       |  |  |
| Broth                                                         | 184,737                                                     | 166,851                                               | <b>11</b> %       | \$554,210,754                                                 | \$834,255,514                                          | -34%              |  |  |
| Water                                                         | 440,461                                                     | 567,501                                               | -22%              | \$880,923                                                     | \$1,135,003                                            | <b>-22</b> %      |  |  |
| Grand Total                                                   | 9,278,408                                                   | 8,646,211                                             | <b>7</b> %        | \$13,227,040,232                                              | \$6,941,305,251                                        | 91%               |  |  |