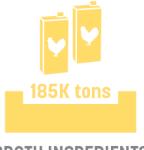

### **Purchased Ingredient Comparison**

| Comparison of Pet Food Ingredients (as Bought), 2025 vs. 2020 |                                                             |                                                       |                   |                                                               |                                                        |                   |  |  |
|---------------------------------------------------------------|-------------------------------------------------------------|-------------------------------------------------------|-------------------|---------------------------------------------------------------|--------------------------------------------------------|-------------------|--|--|
| Ingredient Category                                           | Pet Total Ingredient<br>Quantity (as Bought)<br>2025 (Tons) | Pet Total Ingredient Quantity (as Bought) 2020 (Tons) | Percent<br>change | Pet Total Food<br>Ingredient <u>Value</u> (as<br>Bought) 2024 | Pet Total Food<br>Ingredient Value (as<br>Bought) 2020 | Percent<br>change |  |  |
| Meat & Poultry Products                                       | 2,457,150                                                   | 1,834,661                                             | 34%               | \$4,749,359,756                                               | \$3,089,338,098                                        | <b>54</b> %       |  |  |
| Marine Products                                               | 502,013                                                     | 257,720                                               | 95%               | \$3,499,719,013                                               | \$967,648,767                                          | <b>262</b> %      |  |  |
| Farm or Mill-based Products                                   | 4,124,748                                                   | 4,039,610                                             | <b>2</b> %        | \$3,390,434,958                                               | \$1,389,965,464                                        | 144%              |  |  |
| Animal Protein Meals & Fats                                   | 1,568,606                                                   | 1,773,116                                             | <b>-12</b> %      | \$1,025,802,043                                               | \$641,528,692                                          | <b>60</b> %       |  |  |
| Broth                                                         | 184,737                                                     | 166,851                                               | <b>11</b> %       | \$554,210,754                                                 | \$834,255,514                                          | -34%              |  |  |
| Water                                                         | 440,461                                                     | 567,501                                               | -22%              | \$880,923                                                     | \$1,135,003                                            | <b>-22</b> %      |  |  |
| Grand Total                                                   | 9,278,408                                                   | 8,646,211                                             | <b>7</b> %        | \$13,227,040,232                                              | \$6,941,305,251                                        | 91%               |  |  |