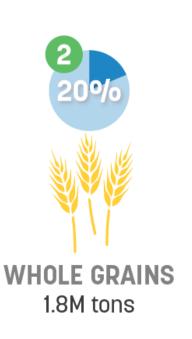

## Top 5 Most Valuable Ingredients in U.S. Pet Food

MARINE PRODUCTS

BEEF & BEEF PRODUCTS

CHICKEN & CHICKEN PRODUCTS

WHOLE GRAINS

### **Purchased Ingredient Comparison**

| Comparison of Pet Food Ingredients (as Bought), 2025 vs. 2020 |                                                             |                                                       |                   |                                                               |                                                        |                   |  |  |
|---------------------------------------------------------------|-------------------------------------------------------------|-------------------------------------------------------|-------------------|---------------------------------------------------------------|--------------------------------------------------------|-------------------|--|--|
| Ingredient Category                                           | Pet Total Ingredient<br>Quantity (as Bought)<br>2025 (Tons) | Pet Total Ingredient Quantity (as Bought) 2020 (Tons) | Percent<br>change | Pet Total Food<br>Ingredient <u>Value</u> (as<br>Bought) 2024 | Pet Total Food<br>Ingredient Value (as<br>Bought) 2020 | Percent<br>change |  |  |
| Meat & Poultry Products                                       | 2,457,150                                                   | 1,834,661                                             | 34%               | \$4,749,359,756                                               | \$3,089,338,098                                        | <b>54</b> %       |  |  |
| Marine Products                                               | 502,013                                                     | 257,720                                               | 95%               | \$3,499,719,013                                               | \$967,648,767                                          | <b>262</b> %      |  |  |
| Farm or Mill-based Products                                   | 4,124,748                                                   | 4,039,610                                             | <b>2</b> %        | \$3,390,434,958                                               | \$1,389,965,464                                        | 144%              |  |  |
| Animal Protein Meals & Fats                                   | 1,568,606                                                   | 1,773,116                                             | <b>-12</b> %      | \$1,025,802,043                                               | \$641,528,692                                          | <b>60</b> %       |  |  |
| Broth                                                         | 184,737                                                     | 166,851                                               | <b>11</b> %       | \$554,210,754                                                 | \$834,255,514                                          | -34%              |  |  |
| Water                                                         | 440,461                                                     | 567,501                                               | -22%              | \$880,923                                                     | \$1,135,003                                            | <b>-22</b> %      |  |  |
| Grand Total                                                   | 9,278,408                                                   | 8,646,211                                             | <b>7</b> %        | \$13,227,040,232                                              | \$6,941,305,251                                        | 91%               |  |  |