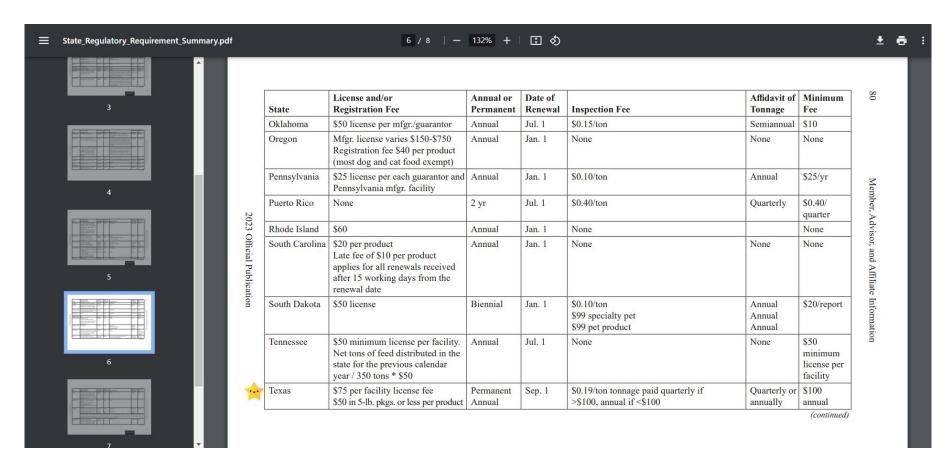

A chart of each state's requirements can be found HERE.

BECOME A MEMBER REPORT PTP RESULTS FEED BIN LOGIN MEMBER TOOLKIT

**ABOUT** 

**EVENTS** 

**CONSUMERS** 

**RESOURCES** 

**NEWS** 

CONTACT

### Find Your State Feed Control Official

Have questions about a state's feed program, rules and requirements, or need to file a complaint? Find the state's information on the map below or click here for the State Regulatory Requirement Summary.