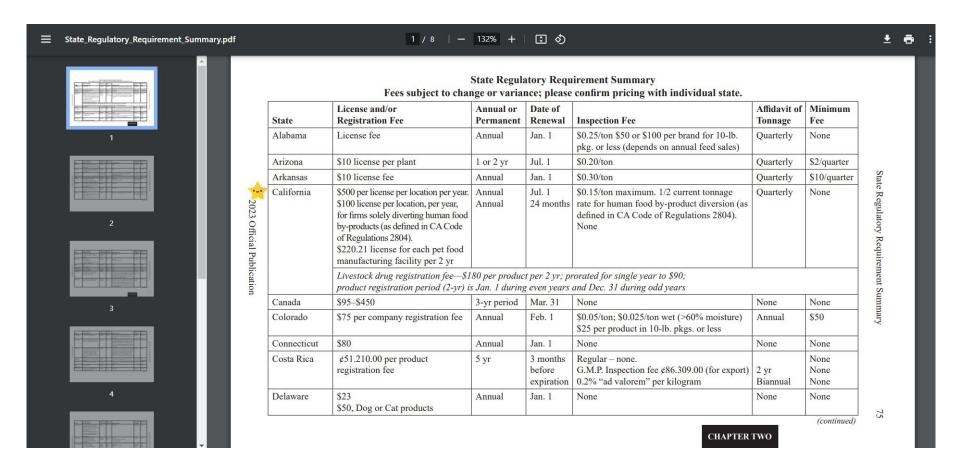

A chart of each state's requirements can be found HERE.

BECOME A MEMBER REPORT PTP RESULTS FEED BIN LOGIN MEMBER TOOLKIT

**ABOUT** 

**EVENTS** 

**CONSUMERS** 

**RESOURCES** 

**NEWS** 

CONTACT

### Find Your State Feed Control Official

Have questions about a state's feed program, rules and requirements, or need to file a complaint? Find the state's information on the map below or click here for the State Regulatory Requirement Summary.