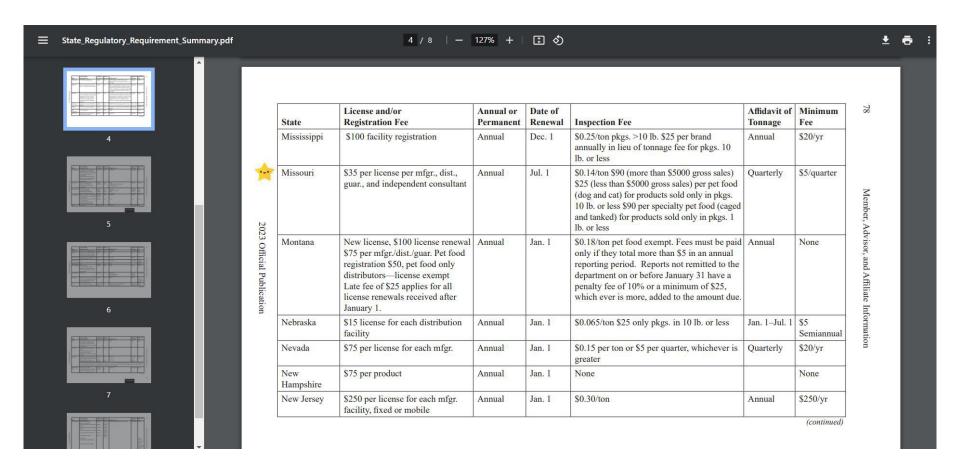

A chart of each state's requirements can be found HERE.

BECOME A MEMBER REPORT PTP RESULTS FEED BIN LOGIN MEMBER TOOLKIT

**ABOUT** 

**EVENTS** 

**CONSUMERS** 

**RESOURCES** 

**NEWS** 

CONTACT

### Find Your State Feed Control Official

Have questions about a state's feed program, rules and requirements, or need to file a complaint? Find the state's information on the map below or click here for the State Regulatory Requirement Summary.