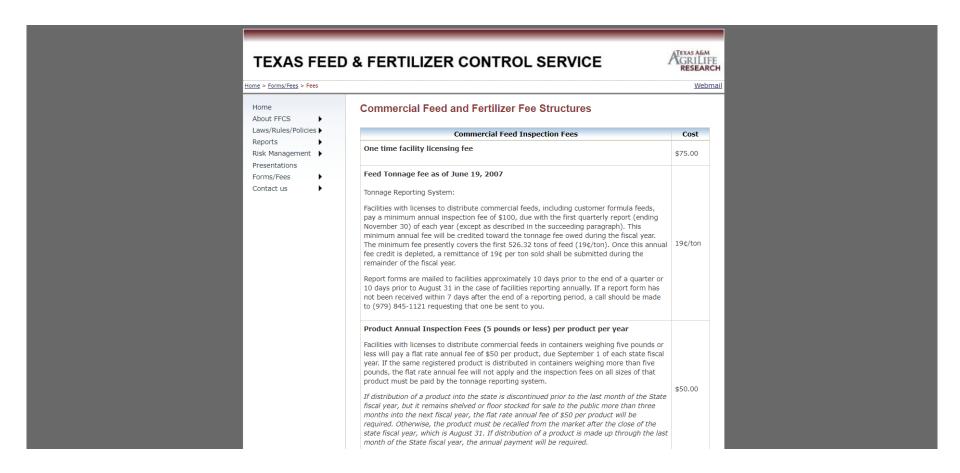

In Texas, for example, small package pet food is registered, and the facility is licensed. In California, a license fee per location and a license fee for each pet food manufacturing facility are required. In lowa, the label quarantor is licensed and each small pet food package is licensed.

Some states have a two-year license or registration cycle, and some have a one-year license or registration cycle.

Tonnage fees are also assessed for commercial feed and pet food. Each state has their own requirements for tonnage.